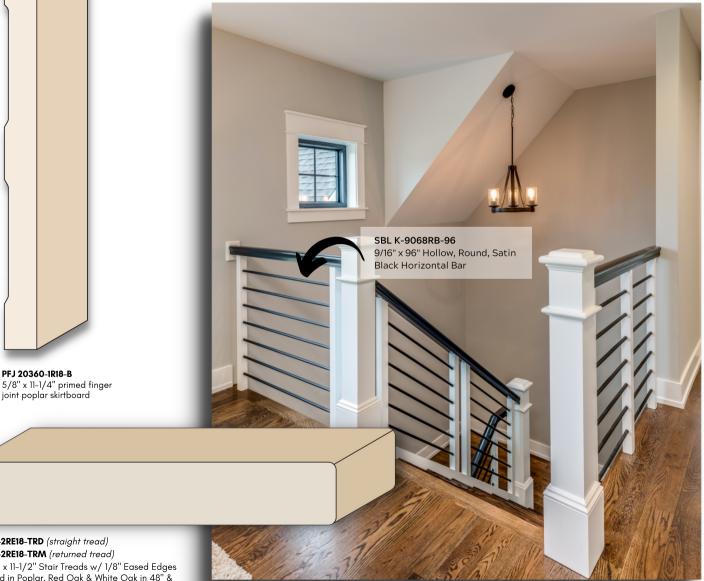

## NEW STOCK ADDITIONS! AVAILABLE MARCH 29, 2021

We are excited to share our all-new **expanded selection of stock profiles**, including a variety of millwork and stair components to complement today's popular Farmhouse & Contemporary designs!

Included are nine new profiles as well as stair components including handrail, treads and more!





## **NEW STOCK ADDITIONS! AVAILABLE NOW!**



K-6350-ST 2-1/4" X 2-1/4" Handrail Stocked in Poplar & Red Oak



33168-34-2RE18-LTG 1-1/32" X 5-1/4" Landing Tread Stocked in Poplar, Red Oak & White Oak



K-8071-2RE18 Tread Cap Stocked in Poplar, Red Oak & White Oak



33168-12-2RE18-LTG 1-1/32" X 5-1/4" Landing Tread Stocked in Poplar, Red Oak & White Oak



K-8072-2RE18 Tread Cap w/Return Stocked in Poplar, Red Oak & White Oak



33368-2RE18-TRD (straight tread) 33368-2RE18-TRM (returned tread) 1-1/32" x 11-1/2" Stair Treads w/ 1/8" Eased Edges Stocked in Poplar, Red Oak & White Oak in 48" & 60" lengths

PFJ 20360-1R18-B

joint poplar skirtboard