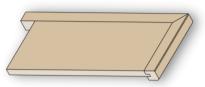

33168-12-2RE18-LTG 1-1/32" X 5-1/4" Landing Tread Stocked in Poplar, Red Oak & White Oak

K-8072-2RE18 Tread Cap w/Return Stocked in Poplar, Red Oak & White Oak

33368-2RE18-TRD (straight tread) 33368-2RE18-TRM (returned tread) 1-1/32" x 11-1/2" Stair Treads w/ 1/8" Eased Edges Stocked in Poplar, Red Oak & White Oak in 48" & 60" lengths