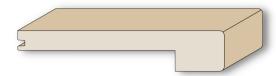

33168-12-2RE18-LTG 1-1/32" X 5-1/4" Landing Tread Stocked in Poplar, Red Oak & White Oak

K-8072-2RE18 Tread Cap w/Return Stocked in Poplar, Red Oak & White Oak

33368-2RE18-TRD (straight tread) 33368-2RE18-TRM (returned tread) 1-1/32" x 11-1/2" Stair Treads w/ 1/8" Eased Edges Stocked in Poplar, Red Oak & White Oak in 48" & 60" lengths